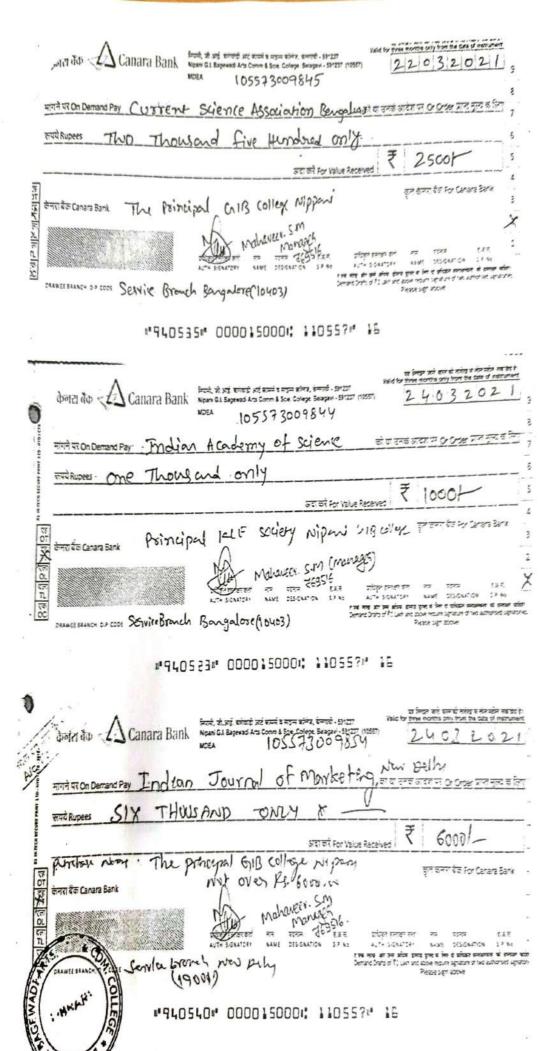

#### JOURNAL SUBSCRIPTION FOR THE YEAR -2021

| Sl.<br>No. | DD In Favor of                                                                                | No. of<br>Journals      | DD Amount | DD<br>Comm. | Remarks |
|------------|-----------------------------------------------------------------------------------------------|-------------------------|-----------|-------------|---------|
| 01         | Indian Academy of Science, Bengaluru                                                          | 01 (1 Yr)               | 1,000=00  | 47          |         |
| 02         | Current Science Association, Bengaluru                                                        | 01 (1 Yr)               | 2,500=00  | 59          |         |
| . 03       | Indian Journal of Marketing, New Delhi                                                        | 02 (1 Yr)               | 6,000=00  | 61          |         |
| 04         | ICFAI A/c. IUP, Hyderabad                                                                     | 05 (1 Yr)               | 5,000=00  | 59          |         |
| 05         | Economic and Political weekly, Mumbai                                                         | 01 (1 Yr)               | 4,720=00  | 59          |         |
| 06         | Southern Economist, Bengaluru                                                                 | 01 (1 Yr)               | 2,000=00  | 59          |         |
| 07         | Competition Affairs, Chandigarh                                                               | 01 (1 Yr)               | 1,250=00  | 59          |         |
| 08         | Gandhi Peace Foundation, New Delhi                                                            | 01 (1 Yr)               | 400=00    | 47          |         |
| 09         | National Institute of Science<br>Communication & Information Resources<br>(NISCAIR) New Delhi | 01 (2Yr)<br>(2021-2022) | 570=00    | 47          |         |
| 10         | Association of Indian Universities New Delhi                                                  | 01 (2Yr)<br>(2021-2022) | 2,200=00  | 59          |         |
| 11         | Aruhu Kuruhu, Mysore                                                                          | 01 (5Yr)<br>(2021-2025) | 2,500=00  | 59          |         |
|            | Total Journals & Amount                                                                       | 20                      | 25,640=00 | 615=00      |         |
|            | GRAND TOTAL                                                                                   | 2                       | 26,255=00 |             |         |