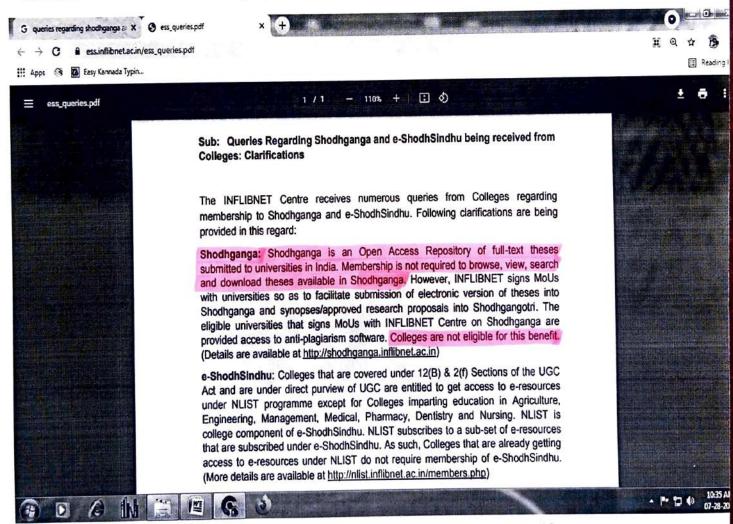

IST programme.





## **SHODHGANGA**



#### G. I. Bagewadi Arts, Science and Commerce College, Nipani - 591237

Accredited at 'A' level by NAAC with CGPA 3.35
Affiliated to Rani Channamma University, Belagavi, Karnataka, India

Website: www.klegibnpn.edu.in

**(08338) 220116** 

E-mail: klegib\_npn@yahoo.co.in

Ref. No.

Date: 28.07. 2021

#### DECLARATION

#### 4.2.2 REGARDING SHODHGANGA MEMBERSHIP

This is hereby declared that **KLE Society's G. I. Bagewadi Arts, Science and Commerce College**, Nipani – 591237, District Belagavi, Karnataka is affiliated to Rani Channamma University, Belagavi, Karnataka, Shodhganga is an Open Access Repository and membership is not required to browse, view, search and download theses available in Shodhganga. Colleges are not eligible for this benefit.



Source: https://ess.inflibnet.ac.in/ess\_queries.pdf



PRINCIPAL
G.I. Bagewadi Arts, Science &
Commerce College, NIPANI.



#### A reservoir of Indian Theses

The Shodhganga@INFLIBNET Centre provides a platform for research students to deposit their Ph.D. theses and make it available to the entire scholarly community in open access. The repository has the ability to capture, index, store, disseminate and preserve ETDs submitted by the researchers.[Read More]

Shodhganga Membership is not for Colleges.

»Free Short Term Webinar on "Roles & Privileges of University Coordinators in Shodhganga" organized by INFLIBNET Centre on 15th June 2021 at 11.30 AM - 01.00 PM. more details.. | Apply Online

»Restricted Dashboard and Subject Portal is released in





























# LOCAL AND