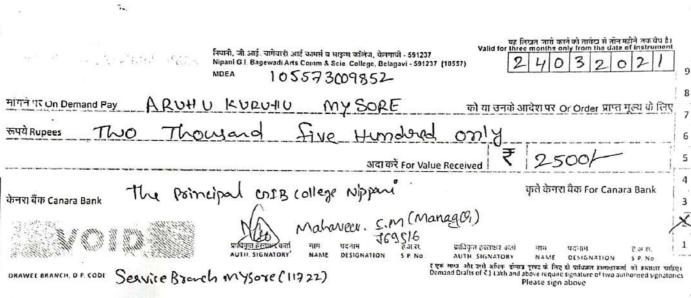

#### JOURNAL SUBSCRIPTION FOR THE YEAR -2021

| Sl.<br>No. | DD In Favor of                                                                                | No. of<br>Journals      | DD Amount | DD<br>Comm. | Remarks |
|------------|-----------------------------------------------------------------------------------------------|-------------------------|-----------|-------------|---------|
| 01         | Indian Academy of Science, Bengaluru                                                          | 01 (1 Yr)               | 1,000=00  | 47          |         |
| 02         | Current Science Association, Bengaluru                                                        | 01 (1 Yr)               | 2,500=00  | 59          |         |
| . 03       | Indian Journal of Marketing, New Delhi                                                        | 02 (1 Yr)               | 6,000=00  | 61          |         |
| 04         | ICFAI A/c. IUP, Hyderabad                                                                     | 05 (1 Yr)               | 5,000=00  | 59          |         |
| 05         | Economic and Political weekly, Mumbai                                                         | 01 (1 Yr)               | 4,720=00  | 59          |         |
| 06         | Southern Economist, Bengaluru                                                                 | 01 (1 Yr)               | 2,000=00  | 59          |         |
| 07         | Competition Affairs, Chandigarh                                                               | 01 (1 Yr)               | 1,250=00  | 59          |         |
| 08         | Gandhi Peace Foundation, New Delhi                                                            | 01 (1 Yr)               | 400=00    | 47          |         |
| 09         | National Institute of Science<br>Communication & Information Resources<br>(NISCAIR) New Delhi | 01 (2Yr)<br>(2021-2022) | 570=00    | 47          |         |
| 10         | Association of Indian Universities New Delhi                                                  | 01 (2Yr)<br>(2021-2022) | 2,200=00  | 59          |         |
| 11         | Aruhu Kuruhu, Mysore                                                                          | 01 (5Yr)<br>(2021-2025) | 2,500=00  | 59          |         |
|            | Total Journals & Amount                                                                       | 20                      | 25,640=00 | 615=00      |         |
|            | GRAND TOTAL                                                                                   | 2                       | 26,255=00 |             |         |